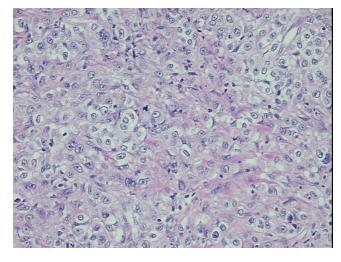

ogy Verification):

0%

Normal: 0% Lesional: 0%

20% Tumor:

Tumor Hypo/Acellular

Stroma:

**Tumor Hypercellular** 0%

Stroma:

80% **Necrosis:** 

**CASE Diagnosis (from** Carcinoma of lung, large cell

medical center path

report):

71 Age:

Gender: Male

**Tumor Grade:** Not Reported

Minimum Stage ΙB

Grouping:

OriGene Technologies, Inc.

9620 Medical Center Drive, Ste 200 Rockville, MD 20850, US Phone: +1-888-267-4436 https://www.origene.com techsupport@origene.com EU: info-de@origene.com CN: techsupport@origene.cn





T (Extent of Primary

Tumor):

T2

N (Lymph node metastasis):

N0

M (Distant metastasis): MX

**Storage:** Store FFPE tissue sections at +4°C.

**Stability:** All FFPE tissue sections are stable for 1 year from date of purchase.

## **Product images:**



4x Image



20x Image