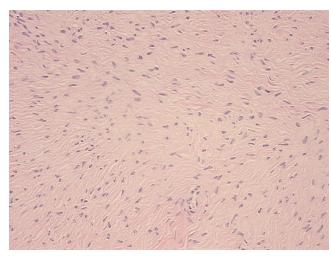

Tumor Hypercellular** Stroma:

0%

**Necrosis:** 

**Pathology Verification** 

notes from H&E review:

benign sex cord-stromal tumor

**CASE Diagnosis (from** medical center path

report):

Adenocarcinoma of endometrium, serous

71 Age:

Gender: **Female** 

**Tumor Grade:** Not Reported



OriGene Technologies, Inc. 9620 Medical Center Drive, Ste 200

CN: techsupport@origene.cn

Rockville, MD 20850, US Phone: +1-888-267-4436 https://www.origene.com techsupport@origene.com EU: info-de@origene.com



Minimum Stage Grouping:

IV

T (Extent of Primary

Tumor):

N (Lymph node

NX

T3a

metastasis):

M (Distant metastasis): M1

Storage: Store FFPE tissue sections at +4°C.

**Stability:** All FFPE tissue sections are stable for 1 year from date of purchase.

## **Product images:**



4x Image



20x Image