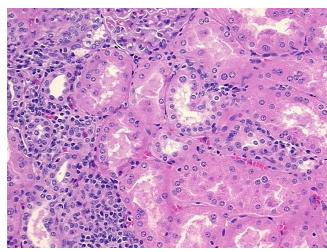

a:

0%

**Necrosis:** 0%

**Pathology Verification** 

notes from H&E review:

**CASE Diagnosis (from** medical center path

report):

Carcinoma of kidney, renal cell, clear cell

90% cortex, 10% medulla

66 Age:

Gender: **Female** 

**Tumor Grade:** Fuhrman G2: Nuclei slightly irregular

OriGene Technologies, Inc. 9620 Medical Center Drive, Ste 200

CN: techsupport@origene.cn

Rockville, MD 20850, US Phone: +1-888-267-4436 https://www.origene.com techsupport@origene.com EU: info-de@origene.com



Minimum Stage Grouping:

Ш

T3a

T (Extent of Primary

Tumor):

N (Lymph node N0

metastasis):

M (Distant metastasis): MX

**Storage:** Store FFPE tissue sections at +4°C.

**Stability:** All FFPE tissue sections are stable for 1 year from date of purchase.

## **Product images:**



4x Image



20x Image