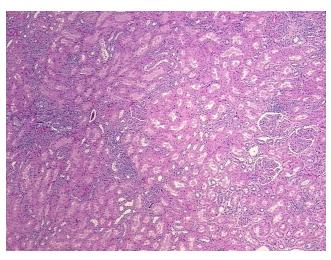

ar** 

Stroma:

0%

**Necrosis:** 0%

**Pathology Verification** 

notes from H&E review:

**CASE Diagnosis (from** medical center path

report):

Carcinoma of kidney, renal cell, clear cell

90% cortex, 10% medulla

66 Age:

Gender: **Female** 

**Tumor Grade:** Fuhrman G2: Nuclei slightly irregular

OriGene Technologies, Inc. 9620 Medical Center Drive, Ste 200

CN: techsupport@origene.cn

Rockville, MD 20850, US Phone: +1-888-267-4436 https://www.origene.com techsupport@origene.com EU: info-de@origene.com



Minimum Stage Grouping:

Ш

T3a

T (Extent of Primary

Tumor):

N (Lymph node N0

metastasis):

M (Distant metastasis): MX

**Storage:** Store FFPE tissue sections at +4°C.

**Stability:** All FFPE tissue sections are stable for 1 year from date of purchase.

## **Product images:**



4x Image



20x Image