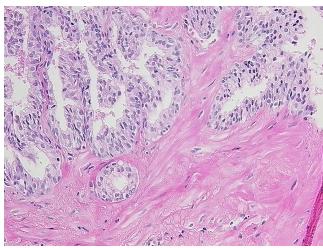

percellular** 

Stroma:

0%

0%

Stroma:

Necrosis: 09

Pathology Verification notes from H&E review:

60% Glandular epithelium, 30% Stroma

CASE Diagnosis (from medical center path

report):

Adenocarcinoma of prostate

Age: 46
Gender: Male

**Tumor Grade:** Gleason Score: 3+3=6/10



**OriGene Technologies, Inc.** 9620 Medical Center Drive, Ste 200

CN: techsupport@origene.cn

Rockville, MD 20850, US Phone: +1-888-267-4436 https://www.origene.com techsupport@origene.com EU: info-de@origene.com



Minimum Stage Grouping:

Ш

T2c

T (Extent of Primary

Tumor):

N (Lymph node N0

metastasis):

M (Distant metastasis): MX

**Storage:** Store FFPE tissue sections at +4°C.

**Stability:** All FFPE tissue sections are stable for 1 year from date of purchase.

## **Product images:**



4x Image



20x Image