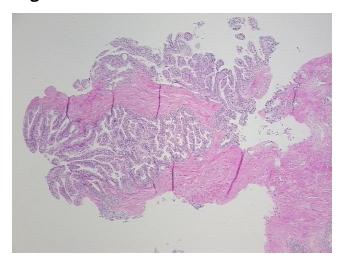

**Tumor Hypercellular** 

Stroma:

0%

0%

Stroma:

Necrosis: 09

Pathology Verification notes from H&E review:

60% Glandular epithelium, 30% Stroma

CASE Diagnosis (from medical center path

report):

Adenocarcinoma of prostate

Age: 46
Gender: Male

**Tumor Grade:** Gleason Score: 3+3=6/10



**OriGene Technologies, Inc.** 9620 Medical Center Drive, Ste 200

CN: techsupport@origene.cn

Rockville, MD 20850, US Phone: +1-888-267-4436 https://www.origene.com techsupport@origene.com EU: info-de@origene.com



Minimum Stage Grouping:

Ш

T2c

T (Extent of Primary

Tumor):

N (Lymph node N0

metastasis):

M (Distant metastasis): MX

**Storage:** Store FFPE tissue sections at +4°C.

**Stability:** All FFPE tissue sections are stable for 1 year from date of purchase.

## **Product images:**



4x Image



20x Image