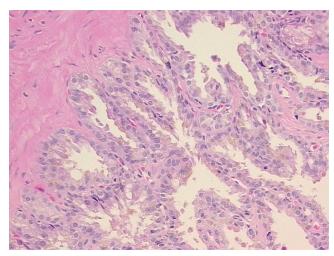

a:

Tumor Hypercellular 0%

0%

Stroma:

Necrosis: 0%

Pathology Verification

notes from H&E review:

30% glandular epithelium, 70% muscle

CASE Diagnosis (from medical center path

report):

Adenocarcinoma of prostate

Age: 46
Gender: Male

**Tumor Grade:** Gleason Score: 3+3=6/10



**OriGene Technologies, Inc.** 9620 Medical Center Drive, Ste 200

CN: techsupport@origene.cn

Rockville, MD 20850, US Phone: +1-888-267-4436 https://www.origene.com techsupport@origene.com EU: info-de@origene.com



Minimum Stage Grouping:

Ш

T2c

T (Extent of Primary

Tumor):

N (Lymph node N0

metastasis):

M (Distant metastasis): MX

**Storage:** Store FFPE tissue sections at +4°C.

**Stability:** All FFPE tissue sections are stable for 1 year from date of purchase.

## **Product images:**



4x Image



20x Image