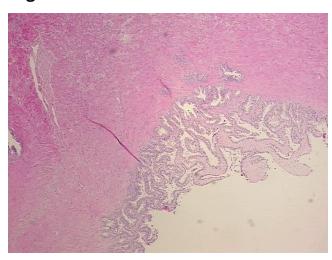

lular

Stroma:

Tumor Hypercellular 0%

0%

Stroma:

Necrosis: 0%

Pathology Verification

notes from H&E review:

30% glandular epithelium, 70% muscle

CASE Diagnosis (from medical center path

report):

Adenocarcinoma of prostate

Age: 46
Gender: Male

**Tumor Grade:** Gleason Score: 3+3=6/10



**OriGene Technologies, Inc.** 9620 Medical Center Drive, Ste 200

CN: techsupport@origene.cn

Rockville, MD 20850, US Phone: +1-888-267-4436 https://www.origene.com techsupport@origene.com EU: info-de@origene.com



Minimum Stage Grouping:

Ш

T2c

T (Extent of Primary

Tumor):

N (Lymph node N0

metastasis):

M (Distant metastasis): MX

**Storage:** Store FFPE tissue sections at +4°C.

**Stability:** All FFPE tissue sections are stable for 1 year from date of purchase.

## **Product images:**



4x Image



20x Image