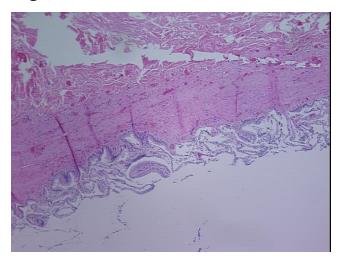

thology Verification

notes from H&E review:

10% Mucosa, 90% Muscle

CASE Diagnosis (from medical center path

report):

Malignant melanoma, metastatic

Age: 56
Gender: Male

Tumor Grade: Not Reported



**OriGene Technologies, Inc.** 9620 Medical Center Drive, Ste 200

CN: techsupport@origene.cn

Rockville, MD 20850, US Phone: +1-888-267-4436 https://www.origene.com techsupport@origene.com EU: info-de@origene.com



Minimum Stage Grouping:

IV

TX

T (Extent of Primary

Tumor):

N (Lymph node NX

metastasis):

M (Distant metastasis): M1c

Diagnostic Test Results: HMB45 melanoma antigen ~ GP100! by IHC,Positive; S100 protein,Positive

Storage: Store FFPE tissue sections at +4°C.

**Stability:** All FFPE tissue sections are stable for 1 year from date of purchase.

## **Product images:**



4x Image



20x Image