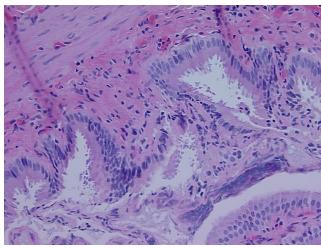

fication

notes from H&E review:

10% Mucosa, 90% Muscle

CASE Diagnosis (from medical center path

report):

Malignant melanoma, metastatic

Age: 56
Gender: Male

Tumor Grade: Not Reported



**OriGene Technologies, Inc.** 9620 Medical Center Drive, Ste 200

CN: techsupport@origene.cn

Rockville, MD 20850, US Phone: +1-888-267-4436 https://www.origene.com techsupport@origene.com EU: info-de@origene.com



Minimum Stage Grouping:

IV

TX

T (Extent of Primary

Tumor):

N (Lymph node NX

metastasis):

M (Distant metastasis): M1c

Diagnostic Test Results: HMB45 melanoma antigen ~ GP100! by IHC,Positive; S100 protein,Positive

Storage: Store FFPE tissue sections at +4°C.

**Stability:** All FFPE tissue sections are stable for 1 year from date of purchase.

## **Product images:**



4x Image



20x Image