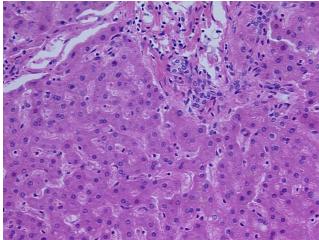

95% Lobules, 5% Portal Triad; Established cirrhosis

CASE Diagnosis (from medical center path

report):

Malignant melanoma, metastatic

Age: 56
Gender: Male

Tumor Grade: Not Reported



**OriGene Technologies, Inc.** 9620 Medical Center Drive, Ste 200

CN: techsupport@origene.cn

Rockville, MD 20850, US Phone: +1-888-267-4436 https://www.origene.com techsupport@origene.com EU: info-de@origene.com



Minimum Stage Grouping:

IV

T (Extent of Primary

Tumor):

N (Lymph node

NX

TX

metastasis):

M (Distant metastasis): M1c

Diagnostic Test Results: HMB45 melanoma antigen ~ GP100! by IHC, Positive; S100 protein, Positive

Storage: Store FFPE tissue sections at +4°C.

**Stability:** All FFPE tissue sections are stable for 1 year from date of purchase.

## **Product images:**



4x Image



20x Image