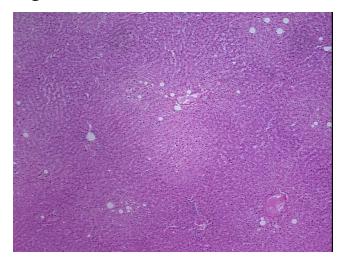

H&E review:

95% Lobules, 5% Portal Triad; Established cirrhosis

CASE Diagnosis (from medical center path

report):

Malignant melanoma, metastatic

Age: 56
Gender: Male

Tumor Grade: Not Reported



**OriGene Technologies, Inc.** 9620 Medical Center Drive, Ste 200

CN: techsupport@origene.cn

Rockville, MD 20850, US Phone: +1-888-267-4436 https://www.origene.com techsupport@origene.com EU: info-de@origene.com



Minimum Stage Grouping:

IV

T (Extent of Primary

Tumor):

N (Lymph node

NX

TX

metastasis):

M (Distant metastasis): M1c

Diagnostic Test Results: HMB45 melanoma antigen ~ GP100! by IHC, Positive; S100 protein, Positive

Storage: Store FFPE tissue sections at +4°C.

**Stability:** All FFPE tissue sections are stable for 1 year from date of purchase.

## **Product images:**



4x Image



20x Image