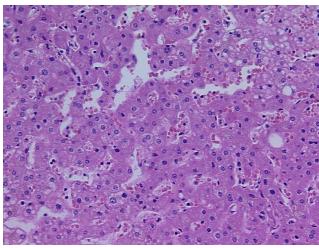

95% Lobules, 5% Portal Triad; Established cirrhosis

CASE Diagnosis (from medical center path

report):

Malignant melanoma, metastatic

Age: 56
Gender: Male

Tumor Grade: Not Reported



**OriGene Technologies, Inc.** 9620 Medical Center Drive, Ste 200

CN: techsupport@origene.cn

Rockville, MD 20850, US Phone: +1-888-267-4436 https://www.origene.com techsupport@origene.com EU: info-de@origene.com



Minimum Stage Grouping:

IV

T (Extent of Primary

Tumor):

TX

N (Lymph node

NX

metastasis):

M (Distant metastasis): M1c

Diagnostic Test Results: HMB45 melanoma antigen ~ GP100! by IHC, Positive; S100 protein, Positive

Storage: Store FFPE tissue sections at +4°C.

**Stability:** All FFPE tissue sections are stable for 1 year from date of purchase.

## **Product images:**



4x Image



20x Image