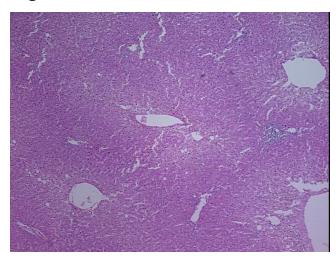

H&E review:

95% Lobules, 5% Portal Triad; Established cirrhosis

CASE Diagnosis (from medical center path

report):

Malignant melanoma, metastatic

Age: 56
Gender: Male

Tumor Grade: Not Reported



**OriGene Technologies, Inc.** 9620 Medical Center Drive, Ste 200

CN: techsupport@origene.cn

Rockville, MD 20850, US Phone: +1-888-267-4436 https://www.origene.com techsupport@origene.com EU: info-de@origene.com



Minimum Stage Grouping:

IV

T (Extent of Primary

Tumor):

TX

N (Lymph node

NX

metastasis):

M (Distant metastasis): M1c

Diagnostic Test Results: HMB45 melanoma antigen ~ GP100! by IHC, Positive; S100 protein, Positive

Storage: Store FFPE tissue sections at +4°C.

**Stability:** All FFPE tissue sections are stable for 1 year from date of purchase.

## **Product images:**



4x Image



20x Image