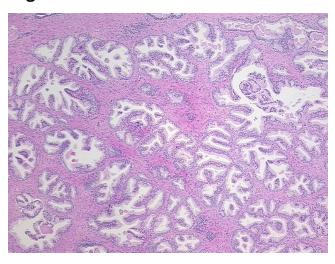

## **Product images:**

4x Image

20x Image

Appearance:

Sample Diagnosis (from Pathology Verification):

Prostatitis, chronic

70% Normal: Lesional: 30% 0% Tumor: Tumor Hypo/Acellular 0%

Stroma:

0%

**Tumor Hypercellular** Stroma:

**Necrosis:** 

**Pathology Verification** notes from H&E review:

**CASE Diagnosis (from** medical center path

report):

Carcinoma of bladder, transitional cell

70% Glandular epithelium, 30% Stroma; Non-neoplastic lesion is chronic prostatitis