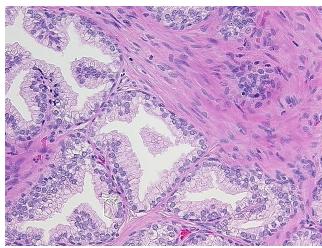

## **Product images:**

4x Image

20x Image

Appearance:

Sample Diagnosis (from Pathology Verification):

Prostatitis, chronic

70% Normal: Lesional: 30% 0% Tumor: Tumor Hypo/Acellular 0%

Stroma:

0%

**Tumor Hypercellular** Stroma:

**Necrosis:** 

**Pathology Verification** notes from H&E review:

**CASE Diagnosis (from** medical center path

report):

Carcinoma of bladder, transitional cell

70% Glandular epithelium, 30% Stroma; Non-neoplastic lesion is chronic prostatitis