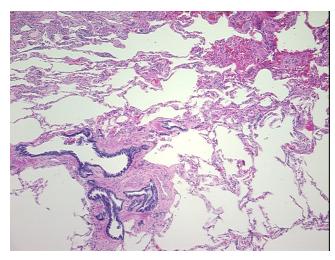

Pathology Verification notes from H&E review:

70% alveoli, 10% bronchioles, 20% fibrovascular septae

CASE Diagnosis (from medical center path

report):

Carcinoma of lung, non-small cell

**Age:** 79

**Gender:** Female

## **Product images:**

4x Image

20x Image