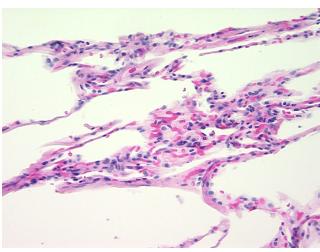

Pathology Verification notes from H&E review:

70% alveoli, 10% bronchioles, 20% fibrovascular septae

CASE Diagnosis (from medical center path

report):

Carcinoma of lung, non-small cell

**Age:** 79

**Gender:** Female

## **Product images:**

4x Image

20x Image