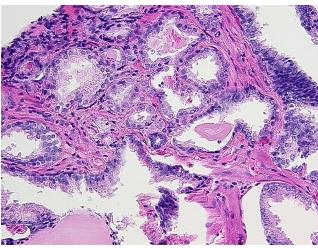

% stroma;

contains chronic prostatitis

**CASE Diagnosis (from** medical center path

Adenocarcinoma of prostate

report):

Age:

66

Gender: Male

**Tumor Grade:** Gleason Score: 4+3=7/10



OriGene Technologies, Inc. 9620 Medical Center Drive, Ste 200

CN: techsupport@origene.cn

Rockville, MD 20850, US Phone: +1-888-267-4436 https://www.origene.com techsupport@origene.com EU: info-de@origene.com



Minimum Stage Grouping:

Ш

T (Extent of Primary

Tumor):

N (Lymph node

NX

T3b

metastasis):

M (Distant metastasis): MX

**Diagnostic Test Results:** Proliferation index ~ PI,High; HER2 ~ ERBB2 ~ Neu! by IHC,Negative

**Storage:** Store FFPE tissue sections at +4°C.

**Stability:** All FFPE tissue sections are stable for 1 year from date of purchase.

## **Product images:**



4x Image



20x Image