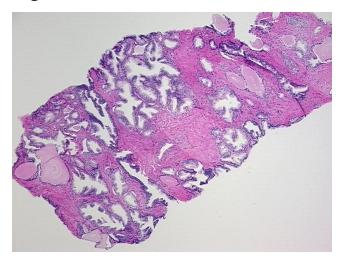

ithelium, 20% stroma;

contains chronic prostatitis

**CASE Diagnosis (from** medical center path

Adenocarcinoma of prostate

report):

Age:

66

Gender: Male

**Tumor Grade:** Gleason Score: 4+3=7/10



OriGene Technologies, Inc. 9620 Medical Center Drive, Ste 200

CN: techsupport@origene.cn

Rockville, MD 20850, US Phone: +1-888-267-4436 https://www.origene.com techsupport@origene.com EU: info-de@origene.com



Minimum Stage Grouping:

Ш

T (Extent of Primary

Tumor):

N (Lymph node

NX

T3b

metastasis):

M (Distant metastasis): MX

**Diagnostic Test Results:** Proliferation index ~ PI,High; HER2 ~ ERBB2 ~ Neu! by IHC,Negative

**Storage:** Store FFPE tissue sections at +4°C.

**Stability:** All FFPE tissue sections are stable for 1 year from date of purchase.

## **Product images:**



4x Image



20x Image