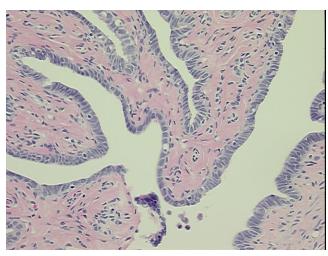

%

0%

**Necrosis:** 

**Pathology Verification** 

notes from H&E review:

Cystadenoma of ovary, serous

100% Full cross section seen

**CASE Diagnosis (from** medical center path

report):

71 Age:

Gender: Female

**Tumor Grade:** Not Reported



OriGene Technologies, Inc. 9620 Medical Center Drive, Ste 200

CN: techsupport@origene.cn

Rockville, MD 20850, US Phone: +1-888-267-4436 https://www.origene.com techsupport@origene.com EU: info-de@origene.com



Minimum Stage Grouping:

Not Reported

T (Extent of Primary

Tumor):

Not Reported

N (Lymph node

Not Reported

metastasis):

M (Distant metastasis): Not Reported

**Storage:** Store FFPE tissue sections at +4°C.

**Stability:** All FFPE tissue sections are stable for 1 year from date of purchase.

## **Product images:**



4x Image



20x Image