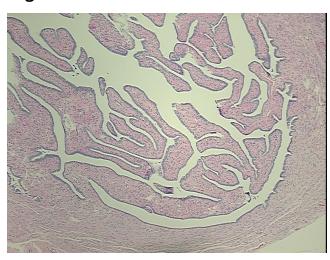

Stroma:

0%

0%

**Necrosis:** 

**Pathology Verification** 

notes from H&E review:

Cystadenoma of ovary, serous

100% Full cross section seen

**CASE Diagnosis (from** medical center path

report):

71 Age:

Gender: Female

**Tumor Grade:** Not Reported



OriGene Technologies, Inc. 9620 Medical Center Drive, Ste 200

CN: techsupport@origene.cn

Rockville, MD 20850, US Phone: +1-888-267-4436 https://www.origene.com techsupport@origene.com EU: info-de@origene.com



Minimum Stage Grouping:

Not Reported

T (Extent of Primary

Tumor):

Not Reported

N (Lymph node

Not Reported

metastasis):

M (Distant metastasis): Not Reported

**Storage:** Store FFPE tissue sections at +4°C.

**Stability:** All FFPE tissue sections are stable for 1 year from date of purchase.

## **Product images:**



4x Image



20x Image