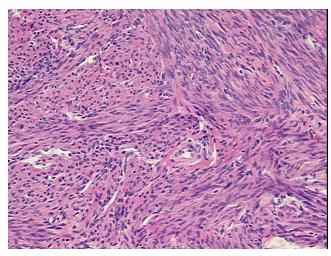

Cystadenoma of ovary, serous

0%

Normal: 100% Lesional: 0% 0% Tumor:

Tumor Hypo/Acellular

Stroma:

**Tumor Hypercellular** 0%

Stroma:

0% **Necrosis:** 

**CASE Diagnosis (from** 

medical center path

report):

71 Age:

Gender: **Female** 

**Tumor Grade:** Not Reported Minimum Stage Not Reported

Grouping:

9620 Medical Center Drive, Ste 200 Rockville, MD 20850, US Phone: +1-888-267-4436 https://www.origene.com techsupport@origene.com EU: info-de@origene.com CN: techsupport@origene.cn





T (Extent of Primary

Tumor):

Not Reported

N (Lymph node

Not Reported

metastasis):

M (Distant metastasis): Not Reported

**Storage:** Store FFPE tissue sections at +4°C.

**Stability:** All FFPE tissue sections are stable for 1 year from date of purchase.

## **Product images:**



4x Image



20x Image