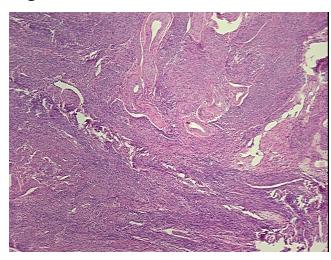

rmal limits

Cystadenoma of ovary, serous

0%

Normal: 100% Lesional: 0% 0% Tumor:

Tumor Hypo/Acellular

Stroma:

**Tumor Hypercellular** 0%

Stroma:

0% **Necrosis:** 

**CASE Diagnosis (from** 

medical center path

report):

71 Age:

Gender: **Female** 

**Tumor Grade:** Not Reported Minimum Stage Not Reported

Grouping:

9620 Medical Center Drive, Ste 200 Rockville, MD 20850, US Phone: +1-888-267-4436 https://www.origene.com techsupport@origene.com EU: info-de@origene.com CN: techsupport@origene.cn





T (Extent of Primary

Tumor):

Not Reported

N (Lymph node

Not Reported

metastasis):

M (Distant metastasis): Not Reported

**Storage:** Store FFPE tissue sections at +4°C.

**Stability:** All FFPE tissue sections are stable for 1 year from date of purchase.

## **Product images:**



4x Image



20x Image