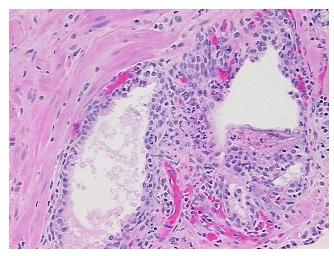

## **Product images:**

4x Image

20x Image

Appearance:

Sample Diagnosis (from Pathology Verification):

**Prostatitis** 

95% Normal: Lesional: 5% 0% Tumor: 0%

Tumor Hypo/Acellular Stroma:

0%

**Tumor Hypercellular** Stroma:

**Necrosis:** 

**Pathology Verification** samples contains 95% normal component consisting of 35% epithelium, 60% fibromuscular notes from H&E review: stroma

**CASE Diagnosis (from** 

medical center path

report):

Adenocarcinoma of prostate