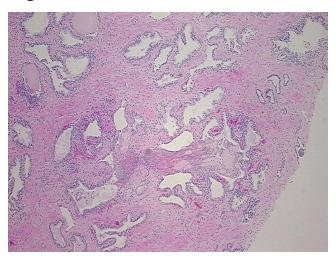

## **Product images:**

4x Image

20x Image

Appearance:

Sample Diagnosis (from Pathology Verification):

**Prostatitis** 

95% Normal: Lesional: 5% 0% Tumor: 0%

Tumor Hypo/Acellular Stroma:

0%

**Tumor Hypercellular** Stroma:

**Necrosis:** 

**Pathology Verification** samples contains 95% normal component consisting of 35% epithelium, 60% fibromuscular notes from H&E review: stroma

**CASE Diagnosis (from** 

medical center path

report):

Adenocarcinoma of prostate