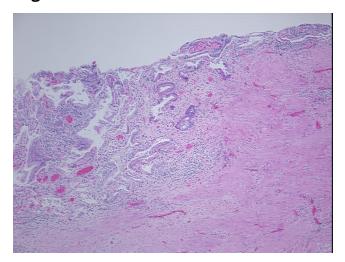

## **Product images:**

4x Image

20x Image

Appearance: L

Sample Diagnosis (from Pathology Verification):

Cholecystitis, chronic

Normal: 0%

Lesional: 100%

Tumor: 0%

Tumor Hypo/Acellular

Stroma: