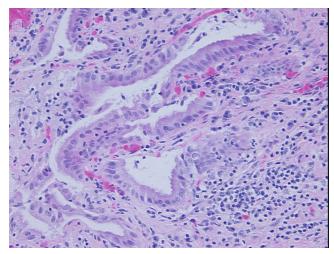

## **Product images:**

4x Image

20x Image

Appearance: L

Sample Diagnosis (from Pathology Verification):

Cholecystitis, chronic

Normal: 0%

Lesional: 100%

Tumor: 0%

Tumor Hypo/Acellular

Stroma: