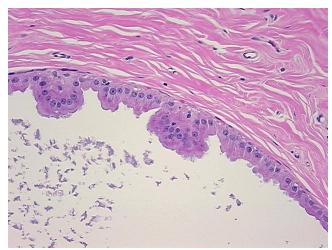

ication):

Apocrine metaplasia of breast, papillary

Normal: 90%
Lesional: 10%
Tumor: 0%
Tumor Hypo/Acellular 0%

Stroma:

**Tumor Hypercellular** 

Stroma:

0%

Necrosis: 09

Pathology Verification notes from H&E review:

normal: 30% glandular epithelium, 60% stroma, 10% adipose tissue

CASE Diagnosis (from medical center path

report):

Apocrine metaplasia of breast, papillary

**Age:** 51

**Gender:** Female

Storage: Store FFPE tissue sections at +4°C.



**OriGene Technologies, Inc.** 9620 Medical Center Drive, Ste 200

CN: techsupport@origene.cn

Rockville, MD 20850, US Phone: +1-888-267-4436 https://www.origene.com techsupport@origene.com EU: info-de@origene.com



Stability:

All FFPE tissue sections are stable for 1 year from date of purchase.

## **Product images:**



4x Image



20x Image