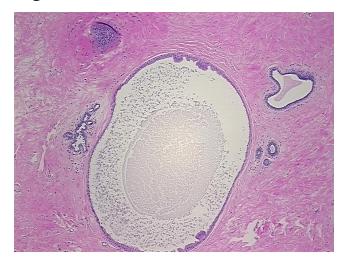

hology Verification):

Apocrine metaplasia of breast, papillary

Normal: 90%
Lesional: 10%
Tumor: 0%
Tumor Hypo/Acellular 0%

Stroma:

**Tumor Hypercellular** 

Stroma:

0%

Necrosis: 09

Pathology Verification notes from H&E review:

normal: 30% glandular epithelium, 60% stroma, 10% adipose tissue

CASE Diagnosis (from medical center path

report):

Apocrine metaplasia of breast, papillary

**Age:** 51

**Gender:** Female

Storage: Store FFPE tissue sections at +4°C.



**OriGene Technologies, Inc.** 9620 Medical Center Drive, Ste 200

CN: techsupport@origene.cn

Rockville, MD 20850, US Phone: +1-888-267-4436 https://www.origene.com techsupport@origene.com EU: info-de@origene.com



Stability:

All FFPE tissue sections are stable for 1 year from date of purchase.

## **Product images:**



4x Image



20x Image