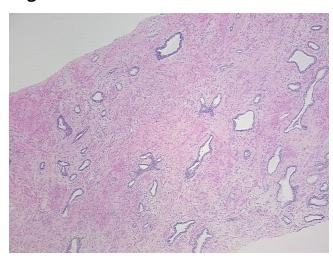

a:

60%

Necrosis: 0%

Pathology Verification

notes from H&E review:

CASE Diagnosis (from

medical center path report):

Adenocarcinoma of prostate

Tumor: Gleason grade not applicable due to post-treatment effect

**Age:** 66

Gender: Male

**Tumor Grade:** AJCC GX: Grade cannot be assessed



**OriGene Technologies, Inc.** 9620 Medical Center Drive, Ste 200

CN: techsupport@origene.cn

Rockville, MD 20850, US Phone: +1-888-267-4436 https://www.origene.com techsupport@origene.com EU: info-de@origene.com



Minimum Stage Grouping:

Ш

T2a

NX

T (Extent of Primary

Tumor):

N (Lymph node

metastasis):

M (Distant metastasis): MX

**Storage:** Store FFPE tissue sections at +4°C.

**Stability:** All FFPE tissue sections are stable for 1 year from date of purchase.

## **Product images:**



4x Image



20x Image