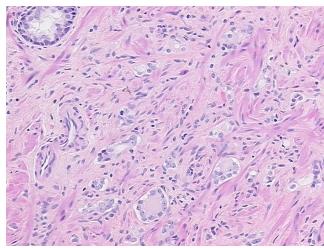

rosis: 0%

Pathology Verification

notes from H&E review:

CASE Diagnosis (from

medical center path report):

Adenocarcinoma of prostate

Tumor: Gleason grade not applicable due to post-treatment effect

**Age:** 66

Gender: Male

**Tumor Grade:** AJCC GX: Grade cannot be assessed



**OriGene Technologies, Inc.** 9620 Medical Center Drive, Ste 200

CN: techsupport@origene.cn

Rockville, MD 20850, US Phone: +1-888-267-4436 https://www.origene.com techsupport@origene.com EU: info-de@origene.com



Minimum Stage Grouping:

Ш

T2a

NX

T (Extent of Primary

Tumor):

N (Lymph node

metastasis):

M (Distant metastasis): MX

**Storage:** Store FFPE tissue sections at +4°C.

**Stability:** All FFPE tissue sections are stable for 1 year from date of purchase.

## **Product images:**



4x Image



20x Image