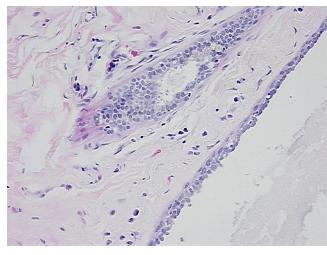

th

report):

Adenocarcinoma of breast, ductal

81 Age:

Gender: **Female** 

**Tumor Grade:** NSABP Grade: Nuclear 3 of 3 & Histologic 3 of 3



OriGene Technologies, Inc. 9620 Medical Center Drive, Ste 200

CN: techsupport@origene.cn

Rockville, MD 20850, US Phone: +1-888-267-4436 https://www.origene.com techsupport@origene.com EU: info-de@origene.com



Minimum Stage

Grouping:

T (Extent of Primary

Tumor):

N (Lymph node

metastasis):

M (Distant metastasis): MX

Diagnostic Test Results: Progesterone receptor ~ PR! by IHC,Positive; Estrogen receptor ~ ER! by IHC,Positive; HER2 ~

ERBB2 ~ Neu! by IHC, Negative

Storage: Store FFPE tissue sections at +4°C.

T1c

N0

**Stability:** All FFPE tissue sections are stable for 1 year from date of purchase.

## **Product images:**



4x Image



20x Image