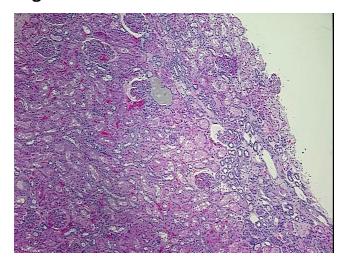

ppearance:

Sample Diagnosis (from Pathology Verification):

Within normal limits

100% Normal: Lesional: 0% 0% Tumor: 0%

Tumor Hypo/Acellular

Stroma:

**Tumor Hypercellular** 0%

Stroma:

**Necrosis:** 

**Pathology Verification** notes from H&E review:

Inflammation: Mild Lymphoid infiltrate

**CASE Diagnosis (from** medical center path

report):

Carcinoma of kidney, renal cell, chromophil, papillary

71 Age: Gender: Male

Store FFPE tissue sections at +4°C. Storage:

9620 Medical Center Drive, Ste 200

Rockville, MD 20850, US Phone: +1-888-267-4436 https://www.origene.com techsupport@origene.com EU: info-de@origene.com CN: techsupport@origene.cn

OriGene Technologies, Inc.





Stability:

All FFPE tissue sections are stable for 1 year from date of purchase.

## **Product images:**



4x Image



20x Image