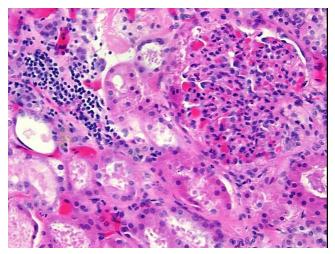

Sample Diagnosis (from Pathology Verification):

Within normal limits

100% Normal: Lesional: 0% 0% Tumor: 0%

Tumor Hypo/Acellular

Stroma:

**Tumor Hypercellular** 0%

Stroma:

**Necrosis:** 

**Pathology Verification** notes from H&E review:

Inflammation: Mild Lymphoid infiltrate

**CASE Diagnosis (from** medical center path

report):

Carcinoma of kidney, renal cell, chromophil, papillary

71 Age: Gender: Male

Store FFPE tissue sections at +4°C. Storage:

9620 Medical Center Drive, Ste 200

Rockville, MD 20850, US Phone: +1-888-267-4436 https://www.origene.com techsupport@origene.com EU: info-de@origene.com CN: techsupport@origene.cn

OriGene Technologies, Inc.





Stability:

All FFPE tissue sections are stable for 1 year from date of purchase.

## **Product images:**



4x Image



20x Image