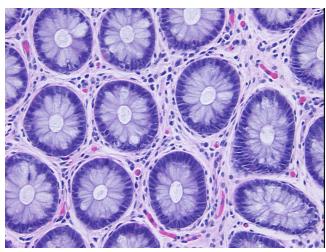

ypercellular** 

Stroma:

0%

Necrosis: 09

Pathology Verification notes from H&E review:

35% mucosa, 30% submucosa, 35% muscle

CASE Diagnosis (from medical center path

report):

Adenocarcinoma of colon

Age: 54
Gender: Male

**Tumor Grade:** AJCC G2: Moderately differentiated

**OriGene Technologies, Inc.** 9620 Medical Center Drive, Ste 200

CN: techsupport@origene.cn

Rockville, MD 20850, US Phone: +1-888-267-4436 https://www.origene.com techsupport@origene.com EU: info-de@origene.com



Minimum Stage

**Grouping:** 

T (Extent of Primary

Tumor):

N (Lymph node N0

metastasis):

M (Distant metastasis): MX

**Storage:** Store FFPE tissue sections at +4°C.

ı

T1

**Stability:** All FFPE tissue sections are stable for 1 year from date of purchase.

## **Product images:**



4x Image



20x Image