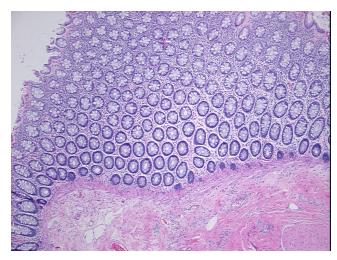

%

**Tumor Hypercellular** 

Stroma:

0%

Necrosis: 09

Pathology Verification notes from H&E review:

35% mucosa, 30% submucosa, 35% muscle

CASE Diagnosis (from medical center path

report):

Adenocarcinoma of colon

Age: 54
Gender: Male

**Tumor Grade:** AJCC G2: Moderately differentiated

**OriGene Technologies, Inc.** 9620 Medical Center Drive, Ste 200

CN: techsupport@origene.cn

Rockville, MD 20850, US Phone: +1-888-267-4436 https://www.origene.com techsupport@origene.com EU: info-de@origene.com



Minimum Stage

**Grouping:** 

T (Extent of Primary

Tumor):

N (Lymph node N0

metastasis):

M (Distant metastasis): MX

**Storage:** Store FFPE tissue sections at +4°C.

ı

T1

**Stability:** All FFPE tissue sections are stable for 1 year from date of purchase.

## **Product images:**



4x Image



20x Image