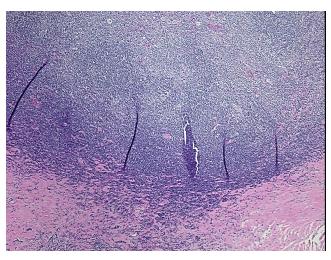

omprised of small lymphocytes, eosinophils, plasma cells and

histiocytes; Numerous Reed Sternberg cells and variants

**CASE Diagnosis (from** medical center path

Lymphoma, Hodgkin, nodular sclerosing

report):

34 Age:

Gender: Male

**Tumor Grade:** Not Reported



OriGene Technologies, Inc. 9620 Medical Center Drive, Ste 200

CN: techsupport@origene.cn

Rockville, MD 20850, US Phone: +1-888-267-4436 https://www.origene.com techsupport@origene.com EU: info-de@origene.com



Minimum Stage **Grouping:** 

T (Extent of Primary

Tumor):

Not applicable

N (Lymph node

Not applicable

I

metastasis):

M (Distant metastasis): Not applicable

Store FFPE tissue sections at +4°C. Storage:

Stability: All FFPE tissue sections are stable for 1 year from date of purchase.

## **Product images:**



4x Image



20x Image