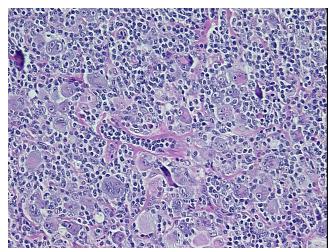

Stroma:

20%

**Tumor Hypercellular** 

Stroma:

60%

**Necrosis:** 

0%

**Pathology Verification** notes from H&E review: Hypercellular stroma comprised of small lymphocytes, eosinophils, plasma cells and

histiocytes; Numerous Reed Sternberg cells and variants

**CASE Diagnosis (from** medical center path

Lymphoma, Hodgkin, nodular sclerosing

report):

34 Age:

Gender: Male

**Tumor Grade:** Not Reported

OriGene Technologies, Inc. 9620 Medical Center Drive, Ste 200

## **Product images:**

4x Image

20x Image