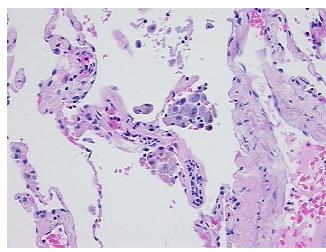

ogy Verification

notes from H&E review:

lotes iroin riac review

CASE Diagnosis (from medical center path

report):

Carcinoma of lung, squamous cell

90% alveoli, 1% bronchi, 9% fibrovascular septa; 0-1+ IAM, 1+ LY, 0+ PMN

**Age:** 76

**Gender:** Female

Tumor Grade: Not Reported



**OriGene Technologies, Inc.** 9620 Medical Center Drive, Ste 200

CN: techsupport@origene.cn

Rockville, MD 20850, US Phone: +1-888-267-4436 https://www.origene.com techsupport@origene.com EU: info-de@origene.com



Minimum Stage Grouping:

IIB

T (Extent of Primary

Tumor):

N (Lymph node

N0

T3

metastasis):

M (Distant metastasis): MX

Storage: Store FFPE tissue sections at +4°C.

**Stability:** All FFPE tissue sections are stable for 1 year from date of purchase.

## **Product images:**



4x Image



20x Image