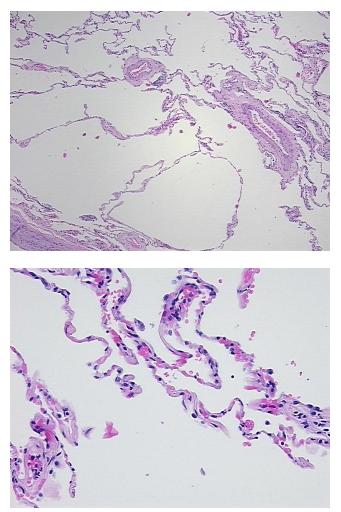

| Product Type:                                           | FFPE Sections                                                                                                   |
|---------------------------------------------------------|-----------------------------------------------------------------------------------------------------------------|
| Disease State:                                          | Other Disease                                                                                                   |
| Diagnosis Category:                                     | Chronic Obstructive Pulmonary Disease (COPD)                                                                    |
| Tissue:                                                 | Lung                                                                                                            |
| Frozen Sample ID:                                       | PA1547692E                                                                                                      |
| Case ID:                                                | CU000000483                                                                                                     |
| Tissue of Origin:                                       | Lung                                                                                                            |
| Site of Finding:                                        | Lung                                                                                                            |
| Appearance:                                             | L                                                                                                               |
| Sample Diagnosis (from<br>Pathology Verification):      | Emphysematous changes                                                                                           |
| Normal:                                                 | 0%                                                                                                              |
| Lesional:                                               | 100%                                                                                                            |
| Tumor:                                                  | 0%                                                                                                              |
| Tumor Hypo/Acellular<br>Stroma:                         | 0%                                                                                                              |
| Tumor Hypercellular<br>Stroma:                          | 0%                                                                                                              |
| Necrosis:                                               | 0%                                                                                                              |
| Pathology Verification<br>notes from H&E review:        | 80% alveoli, 10% bronchi, 10% fibrovascular septa; 0-1+ IAM, 0-1+ LY, 0+ PMN; contains<br>emphysematous changes |
| CASE Diagnosis (from<br>medical center path<br>report): | Carcinoma of lung, squamous cell                                                                                |
| Age:                                                    | 76                                                                                                              |
| Gender:                                                 | Female                                                                                                          |
| Tumor Grade:                                            | Not Reported                                                                                                    |

## **Product images:**

4x Image

20x Image

This product is to be used for laboratory only. Not for diagnostic or therapeutic use. ©2022 OriGene Technologies, Inc., 9620 Medical Center Drive, Ste 200, Rockville, MD 20850, US