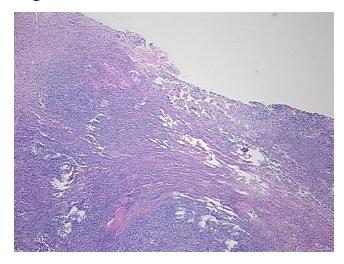

triotic tissue

Site of Finding: Ovary

Appearance:

Sample Diagnosis (from Pathology Verification):

Endometriosis

Normal: 90% Lesional: 10% Tumor: 0%

Tumor Hypo/Acellular

Stroma:

0%

**Tumor Hypercellular** 

Stroma:

0%

Necrosis: 0%

Pathology Verification notes from H&E review:

80% ovarian stroma, 20% hilar vessels

CASE Diagnosis (from medical center path

report):

Endometriosis

**Age:** 61

**Gender:** Female

Storage: Store FFPE tissue sections at +4°C.



**OriGene Technologies, Inc.** 9620 Medical Center Drive, Ste 200

CN: techsupport@origene.cn

Rockville, MD 20850, US Phone: +1-888-267-4436 https://www.origene.com techsupport@origene.com EU: info-de@origene.com



Stability:

All FFPE tissue sections are stable for 1 year from date of purchase.

## **Product images:**



4x Image



20x Image