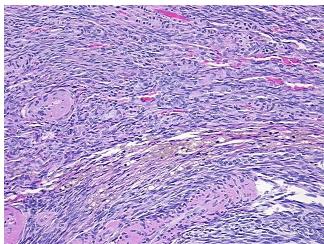

ue

Site of Finding: Ovary

Appearance:

Sample Diagnosis (from Pathology Verification):

Endometriosis

Normal: 90% Lesional: 10% Tumor: 0%

Tumor Hypo/Acellular

Stroma:

0%

**Tumor Hypercellular** 

Stroma:

0%

Necrosis: 0%

Pathology Verification notes from H&E review:

80% ovarian stroma, 20% hilar vessels

CASE Diagnosis (from medical center path

report):

Endometriosis

**Age:** 61

**Gender:** Female

Storage: Store FFPE tissue sections at +4°C.



**OriGene Technologies, Inc.** 9620 Medical Center Drive, Ste 200

CN: techsupport@origene.cn

Rockville, MD 20850, US Phone: +1-888-267-4436 https://www.origene.com techsupport@origene.com EU: info-de@origene.com



Stability:

All FFPE tissue sections are stable for 1 year from date of purchase.

## **Product images:**



4x Image



20x Image