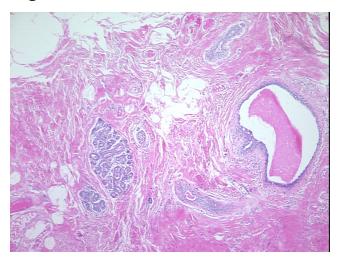

## **Product images:**

4x Image

20x Image

Appearance:

Sample Diagnosis (from Pathology Verification):

Fibrocystic changes to breast

0% Normal: Lesional: 100%

0% Tumor:

Tumor Hypo/Acellular

Stroma:

0%

**Tumor Hypercellular** 

Stroma:

0%

0% **Necrosis:** 

**Pathology Verification** 

notes from H&E review:

25% glandular epithelium, 75% fibrofatty stroma; fibrocystic changes present

**CASE Diagnosis (from** medical center path