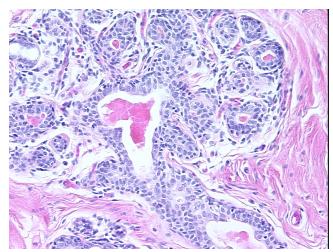

## **Product images:**

4x Image

20x Image

Appearance:

Sample Diagnosis (from Pathology Verification):

Fibrocystic changes to breast

0% Normal: Lesional: 100%

0% Tumor:

Tumor Hypo/Acellular

Stroma:

0%

**Tumor Hypercellular** 

Stroma:

0%

0% **Necrosis:** 

**Pathology Verification** 

notes from H&E review:

25% glandular epithelium, 75% fibrofatty stroma; fibrocystic changes present

**CASE Diagnosis (from** medical center path