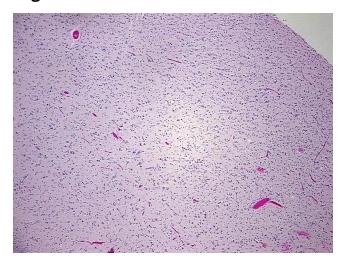

Case ID: CU0000000470

Tissue of Origin: Brain Site of Finding: Brain

Appearance: Tumor

Sample Diagnosis (from Oligoastrocytoma

Pathology Verification):

0%

Normal: 5%

Lesional: 0%

95% Tumor:

Tumor Hypo/Acellular

Stroma:

**Tumor Hypercellular** 0%

Stroma:

0% **Necrosis:** 

**CASE Diagnosis (from** 

medical center path

report):

46 Age:

Gender: Male

**Tumor Grade:** WHO Grade II

Minimum Stage

Grouping:

Not Reported

Oligoastrocytoma



9620 Medical Center Drive, Ste 200 Rockville, MD 20850, US Phone: +1-888-267-4436 https://www.origene.com techsupport@origene.com EU: info-de@origene.com CN: techsupport@origene.cn





Storage: Store FFPE tissue sections at +4°C.

**Stability:** All FFPE tissue sections are stable for 1 year from date of purchase.

## **Product images:**



4x Image



20x Image