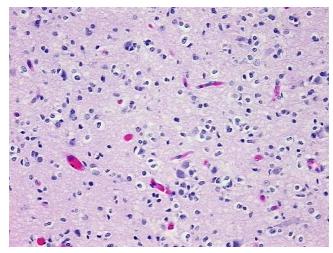

000000470

Tissue of Origin: Brain Site of Finding: Brain

Appearance: Tumor

Sample Diagnosis (from Oligoastrocytoma

Pathology Verification):

0%

Normal: 5%

Lesional: 0%

95% Tumor:

Tumor Hypo/Acellular

Stroma:

**Tumor Hypercellular** 0%

Stroma:

0% **Necrosis:** 

**CASE Diagnosis (from** 

medical center path

report):

46 Age:

Gender: Male

**Tumor Grade:** WHO Grade II

Minimum Stage

Grouping:

Not Reported

Oligoastrocytoma



9620 Medical Center Drive, Ste 200 Rockville, MD 20850, US Phone: +1-888-267-4436 https://www.origene.com techsupport@origene.com EU: info-de@origene.com CN: techsupport@origene.cn





Storage: Store FFPE tissue sections at +4°C.

**Stability:** All FFPE tissue sections are stable for 1 year from date of purchase.

## **Product images:**



4x Image



20x Image