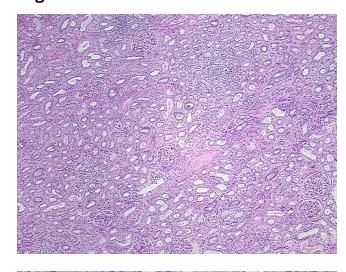

## **Product images:**

4x Image

20x Image

Sample Diagnosis (from Pathology Verification):

Nephritis, tubulointerstitial, chronic

Normal: 0%
Lesional: 100%
Tumor: 0%
Tumor Hypo/Acellular 0%

Stroma:

**Tumor Hypercellular** 

Stroma:

0%

Necrosis: 0%

Pathology Verification notes from H&E review:

100% Cortex, 0% Medulla; Contains interstitial chronic inflammation

CASE Diagnosis (from medical center path

report):

Carcinoma of kidney, renal cell, sarcomatoid