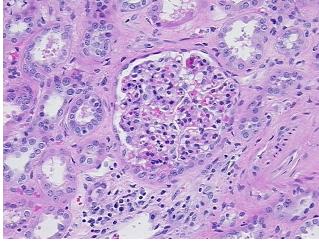

## **Product images:**

4x Image

20x Image

Sample Diagnosis (from Pathology Verification):

Nephritis, tubulointerstitial, chronic

Normal: 0%
Lesional: 100%
Tumor: 0%
Tumor Hypo/Acellular 0%

Stroma:

**Tumor Hypercellular** 

Stroma:

0%

Necrosis: 0%

Pathology Verification notes from H&E review:

100% Cortex, 0% Medulla; Contains interstitial chronic inflammation

CASE Diagnosis (from medical center path

report):

Carcinoma of kidney, renal cell, sarcomatoid