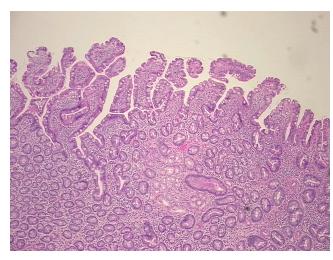

Hypercellular** 

Stroma:

0%

**Necrosis:** 

**Pathology Verification** notes from H&E review:

95% Mucosa, 5% Submucosa and Muscle

**CASE Diagnosis (from** medical center path

report):

Adenocarcinoma of pancreas, ductal

59 Age: Gender: Male

**Tumor Grade:** AJCC G2: Moderately differentiated

OriGene Technologies, Inc. 9620 Medical Center Drive, Ste 200

CN: techsupport@origene.cn

Rockville, MD 20850, US Phone: +1-888-267-4436 https://www.origene.com techsupport@origene.com EU: info-de@origene.com



Minimum Stage Grouping:

ΙB

T (Extent of Primary

Tumor):

N (Lymph node

N0

T2

metastasis):

M (Distant metastasis): MX

**Storage:** Store FFPE tissue sections at +4°C.

**Stability:** All FFPE tissue sections are stable for 1 year from date of purchase.

## **Product images:**



4x Image



20x Image