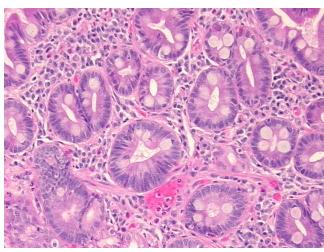

r** 

Stroma:

0%

**Necrosis:** 

**Pathology Verification** notes from H&E review:

95% Mucosa, 5% Submucosa and Muscle

**CASE Diagnosis (from** medical center path

report):

Adenocarcinoma of pancreas, ductal

59 Age: Gender: Male

**Tumor Grade:** AJCC G2: Moderately differentiated

OriGene Technologies, Inc. 9620 Medical Center Drive, Ste 200

CN: techsupport@origene.cn

Rockville, MD 20850, US Phone: +1-888-267-4436 https://www.origene.com techsupport@origene.com EU: info-de@origene.com



Minimum Stage Grouping:

ΙB

T (Extent of Primary

Tumor):

N (Lymph node

N0

T2

metastasis):

M (Distant metastasis): MX

**Storage:** Store FFPE tissue sections at +4°C.

**Stability:** All FFPE tissue sections are stable for 1 year from date of purchase.

## **Product images:**



4x Image



20x Image