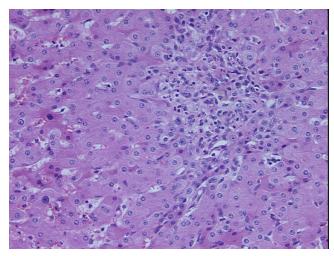

0%

95%

0%

5%

Adenoma of liver

Tumor Hypo/Acellular

Stroma:

Tumor:

**Tumor Hypercellular** 

Stroma:

0% **Necrosis:** 

**CASE Diagnosis (from** medical center path

report):

31 Age:

Gender: **Female** 

**Tumor Grade:** Not Reported Minimum Stage Not Reported

Grouping:

#### OriGene Technologies, Inc.

9620 Medical Center Drive, Ste 200 Rockville, MD 20850, US Phone: +1-888-267-4436 https://www.origene.com techsupport@origene.com EU: info-de@origene.com CN: techsupport@origene.cn





T (Extent of Primary

Tumor):

Not Reported

N (Lymph node

Not Reported

metastasis):

M (Distant metastasis): Not Reported

**Storage:** Store FFPE tissue sections at +4°C.

**Stability:** All FFPE tissue sections are stable for 1 year from date of purchase.

# **Product images:**



4x Image



20x Image