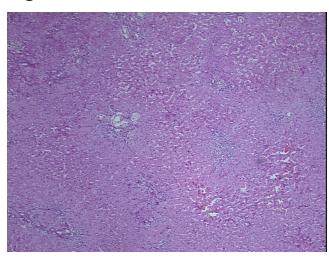

0% Lesional: 0%

95%

0%

5%

Adenoma of liver

Tumor Hypo/Acellular

Stroma:

Tumor:

**Tumor Hypercellular** 

Stroma:

0% **Necrosis:** 

**CASE Diagnosis (from** medical center path

report):

31 Age:

Gender: **Female** 

**Tumor Grade:** Not Reported Minimum Stage Not Reported

Grouping:

#### OriGene Technologies, Inc.

9620 Medical Center Drive, Ste 200 Rockville, MD 20850, US Phone: +1-888-267-4436 https://www.origene.com techsupport@origene.com EU: info-de@origene.com CN: techsupport@origene.cn





T (Extent of Primary

Tumor):

Not Reported

N (Lymph node

Not Reported

metastasis):

M (Distant metastasis): Not Reported

**Storage:** Store FFPE tissue sections at +4°C.

**Stability:** All FFPE tissue sections are stable for 1 year from date of purchase.

# **Product images:**



4x Image



20x Image