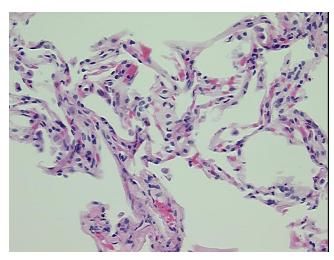

ellular

Stroma:

0%

Necrosis: 09

Pathology Verification notes from H&E review:

CASE Diagnosis (from medical center path

report):

Carcinoma of lung, squamous cell

95% Alveoli, 5% Bronchioles; Contains emphysema

Age: 67
Gender: Male

**Tumor Grade:** AJCC G2: Moderately differentiated

OriGene Technologies, Inc.

9620 Medical Center Drive, Ste 200 Rockville, MD 20850, US Phone: +1-888-267-4436 https://www.origene.com techsupport@origene.com EU: info-de@origene.com CN: techsupport@origene.cn



Minimum Stage

**Grouping:** 

T2

NX

ΙB

T (Extent of Primary

Tumor):

N (Lymph node

metastasis):

M (Distant metastasis): MX

Storage: Store FFPE tissue sections at +4°C.

Stability: All FFPE tissue sections are stable for 1 year from date of purchase.

## **Product images:**



4x Image



20x Image