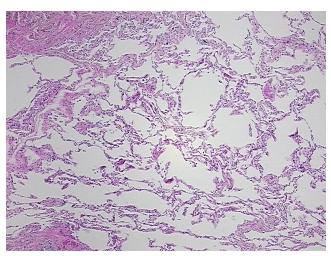

Tumor Hypercellular

Stroma:

0%

Necrosis: 09

Pathology Verification notes from H&E review:

CASE Diagnosis (from medical center path

report):

Carcinoma of lung, squamous cell

95% Alveoli, 5% Bronchioles; Contains emphysema

Age: 67
Gender: Male

**Tumor Grade:** AJCC G2: Moderately differentiated

OriGene Technologies, Inc.

9620 Medical Center Drive, Ste 200 Rockville, MD 20850, US Phone: +1-888-267-4436 https://www.origene.com techsupport@origene.com EU: info-de@origene.com CN: techsupport@origene.cn



Minimum Stage

**Grouping:** 

T2

NX

ΙB

T (Extent of Primary

Tumor):

N (Lymph node

metastasis):

M (Distant metastasis): MX

Storage: Store FFPE tissue sections at +4°C.

Stability: All FFPE tissue sections are stable for 1 year from date of purchase.

## **Product images:**



4x Image



20x Image