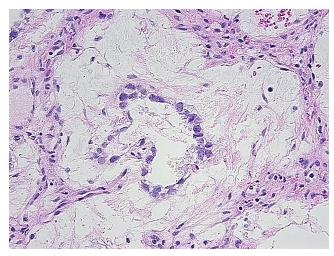

vary, yolk sac

Normal: 0% Lesional: 0% 60% Tumor:

Tumor Hypo/Acellular

Stroma:

20%

**Tumor Hypercellular** 

Stroma:

20%

0% **Necrosis:** 

**CASE Diagnosis (from** medical center path

report):

Tumor of ovary, yolk sac

21 Age:

**Female** Gender:

**Tumor Grade:** Not Reported

Minimum Stage IΑ

Grouping:

OriGene Technologies, Inc. 9620 Medical Center Drive, Ste 200

CN: techsupport@origene.cn

Rockville, MD 20850, US Phone: +1-888-267-4436 https://www.origene.com techsupport@origene.com EU: info-de@origene.com



T (Extent of Primary

Tumor):

T1a

N (Lymph node

NX

metastasis):

M (Distant metastasis): MX

**Storage:** Store FFPE tissue sections at +4°C.

**Stability:** All FFPE tissue sections are stable for 1 year from date of purchase.

## **Product images:**



4x Image



20x Image