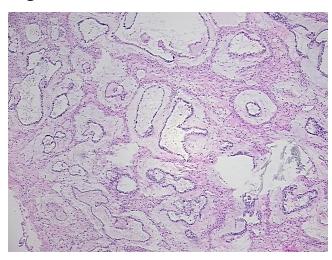

Tumor of ovary, yolk sac

Normal: 0% Lesional: 0% 60% Tumor:

Tumor Hypo/Acellular

Stroma:

20%

**Tumor Hypercellular** 

Stroma:

20%

0% **Necrosis:** 

**CASE Diagnosis (from** medical center path

report):

Tumor of ovary, yolk sac

21 Age:

**Female** Gender:

**Tumor Grade:** Not Reported

Minimum Stage IΑ

Grouping:

OriGene Technologies, Inc. 9620 Medical Center Drive, Ste 200

CN: techsupport@origene.cn

Rockville, MD 20850, US Phone: +1-888-267-4436 https://www.origene.com techsupport@origene.com EU: info-de@origene.com



T (Extent of Primary

Tumor):

T1a

N (Lymph node

NX

metastasis):

M (Distant metastasis): MX

**Storage:** Store FFPE tissue sections at +4°C.

**Stability:** All FFPE tissue sections are stable for 1 year from date of purchase.

## **Product images:**



4x Image



20x Image