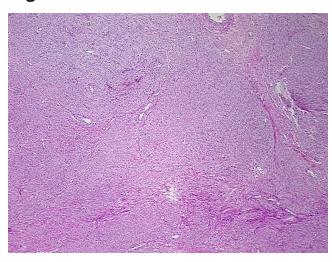

## **Product images:**

4x Image

20x Image

Site of Finding: Myometrium

Appearance: T

Sample Diagnosis (from

Pathology Verification):

Leiomyoma of myometrium

Leiomyoma of myometrium

Normal: 0% Lesional: 0%

**Tumor:** 90%