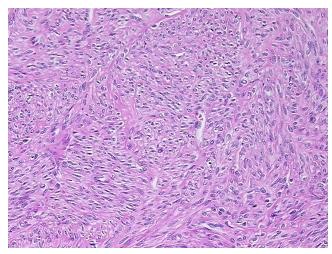

## **Product images:**

4x Image

20x Image

Site of Finding: Myometrium

Appearance: T

Sample Diagnosis (from

Pathology Verification):

Leiomyoma of myometrium

Leiomyoma of myometrium

Normal: 0% Lesional: 0%

**Tumor:** 90%