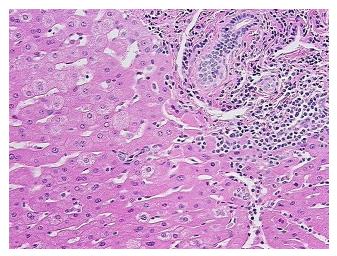

ogy Verification):

Cirrhosis of liver

0% Normal: Lesional: 100% 0% Tumor: 0%

Tumor Hypo/Acellular

Stroma:

0%

**Tumor Hypercellular** Stroma:

**Necrosis:** 

**Pathology Verification** 

notes from H&E review:

**CASE Diagnosis (from** 

medical center path

report):

Hemangioma, cavernous

95% Lobules, 5% Portal triad; Portal and lobular mixed inflammation; Established cirrhosis

41 Age:

Gender: **Female** 

Store FFPE tissue sections at +4°C. Storage:



OriGene Technologies, Inc. 9620 Medical Center Drive, Ste 200

CN: techsupport@origene.cn

Rockville, MD 20850, US Phone: +1-888-267-4436 https://www.origene.com techsupport@origene.com EU: info-de@origene.com



Stability:

All FFPE tissue sections are stable for 1 year from date of purchase.

## **Product images:**



4x Image



20x Image