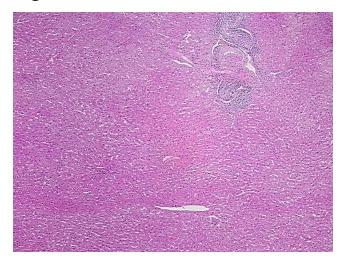

(from Pathology Verification):

Cirrhosis of liver

0% Normal: Lesional: 100% 0% Tumor: 0%

Tumor Hypo/Acellular

Stroma:

0%

**Tumor Hypercellular** Stroma:

**Necrosis:** 

**Pathology Verification** 

notes from H&E review:

**CASE Diagnosis (from** 

medical center path

report):

Hemangioma, cavernous

95% Lobules, 5% Portal triad; Portal and lobular mixed inflammation; Established cirrhosis

41 Age:

Gender: **Female** 

Store FFPE tissue sections at +4°C. Storage:



OriGene Technologies, Inc. 9620 Medical Center Drive, Ste 200

CN: techsupport@origene.cn

Rockville, MD 20850, US Phone: +1-888-267-4436 https://www.origene.com techsupport@origene.com EU: info-de@origene.com



Stability:

All FFPE tissue sections are stable for 1 year from date of purchase.

## **Product images:**



4x Image



20x Image