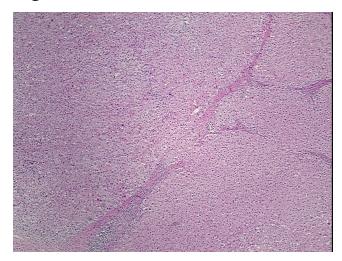

Verification):

Nodular hyperplasia of liver, focal

Normal: 0%
Lesional: 100%
Tumor: 0%
Tumor Hypo/Acellular 0%

Stroma:

**Tumor Hypercellular** 

Stroma:

0%

Necrosis: 0%

**Pathology Verification** Consistent with focal nodular hyperlasia; No cavernous hemangioma seen; End stage of **notes from H&E review:** cirrhosis

CASE Diagnosis (from

medical center path report):

**Age:** 41

Gender: Female

Storage: Store FFPE tissue sections at +4°C.

Hemangioma, cavernous

**OriGene Technologies, Inc.** 9620 Medical Center Drive, Ste 200

CN: techsupport@origene.cn

Rockville, MD 20850, US Phone: +1-888-267-4436 https://www.origene.com techsupport@origene.com EU: info-de@origene.com



Stability:

All FFPE tissue sections are stable for 1 year from date of purchase.

## **Product images:**



4x Image



20x Image