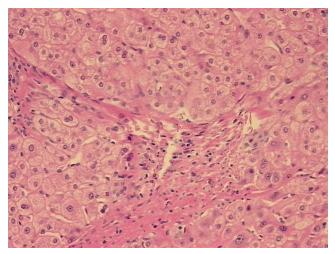

):

Nodular hyperplasia of liver, focal

Normal: 0%
Lesional: 100%
Tumor: 0%
Tumor Hypo/Acellular 0%

Stroma:

**Tumor Hypercellular** 

Stroma:

0%

Necrosis: 0%

**Pathology Verification** Consistent with focal nodular hyperlasia; No cavernous hemangioma seen; End stage of **notes from H&E review:** cirrhosis

CASE Diagnosis (from

medical center path report):

**Age:** 41

Gender: Female

Storage: Store FFPE tissue sections at +4°C.

Hemangioma, cavernous

**OriGene Technologies, Inc.** 9620 Medical Center Drive, Ste 200

CN: techsupport@origene.cn

Rockville, MD 20850, US Phone: +1-888-267-4436 https://www.origene.com techsupport@origene.com EU: info-de@origene.com



Stability:

All FFPE tissue sections are stable for 1 year from date of purchase.

## **Product images:**



4x Image



20x Image