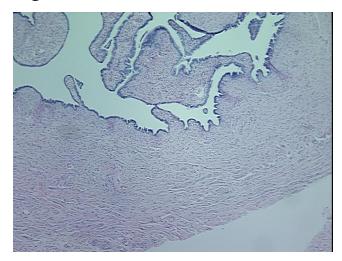

Site of Finding: Fallopian tube

Appearance:

Sample Diagnosis (from Pathology Verification):

Within normal limits

Normal: 100%

Lesional: 0%

Tumor: 0%

Tumor Hypo/Acellular

Stroma:

0%

Tumor Hypercellular

Stroma:

0%

Necrosis: 0%

Pathology Verification

notes from H&E review:

100% Full cross-section seen

CASE Diagnosis (from

medical center path

report):

Leiomyoma of myometrium

**Age:** 51

**Gender:** Female

Storage: Store FFPE tissue sections at +4°C.



**OriGene Technologies, Inc.** 9620 Medical Center Drive, Ste 200

CN: techsupport@origene.cn

Rockville, MD 20850, US Phone: +1-888-267-4436 https://www.origene.com techsupport@origene.com EU: info-de@origene.com



Stability:

All FFPE tissue sections are stable for 1 year from date of purchase.

## **Product images:**



4x Image



20x Image