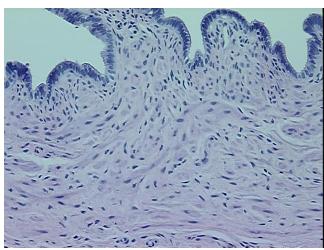

ing: Fallopian tube

Appearance:

Sample Diagnosis (from Pathology Verification):

Within normal limits

Normal: 100%

Lesional: 0%

Tumor: 0%

Tumor Hypo/Acellular

Stroma:

0%

Tumor Hypercellular

Stroma:

0%

Necrosis: 0%

Pathology Verification

notes from H&E review:

100% Full cross-section seen

CASE Diagnosis (from

medical center path

report):

Leiomyoma of myometrium

**Age:** 51

**Gender:** Female

Storage: Store FFPE tissue sections at +4°C.



**OriGene Technologies, Inc.** 9620 Medical Center Drive, Ste 200

CN: techsupport@origene.cn

Rockville, MD 20850, US Phone: +1-888-267-4436 https://www.origene.com techsupport@origene.com EU: info-de@origene.com



Stability:

All FFPE tissue sections are stable for 1 year from date of purchase.

## **Product images:**



4x Image



20x Image