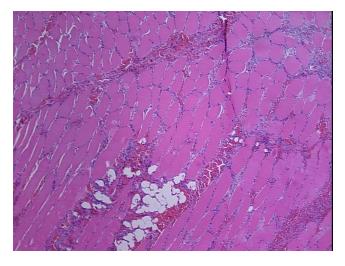

## **Product images:**

4x Image

20x Image

0%

**Tumor Hypercellular** 

Stroma:

0%

Necrosis: 0%

Pathology Verification notes from H&E review:

Lesion (50%): Myositis 100%; Other Features/Comments: Skeletal muscle with focal increased

interstitial inflammation and macrophages