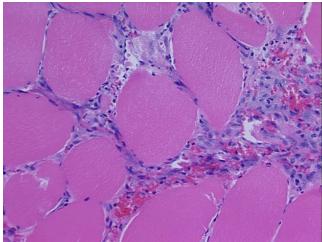

## **Product images:**

4x Image

20x Image

0%

**Tumor Hypercellular** 

Stroma:

0%

Necrosis: 0%

Pathology Verification notes from H&E review:

Lesion (50%): Myositis 100%; Other Features/Comments: Skeletal muscle with focal increased

interstitial inflammation and macrophages