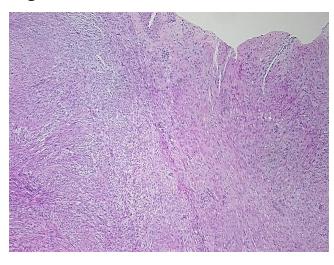

esional: 0%

90% Tumor:

Tumor Hypo/Acellular

Stroma:

**Tumor Hypercellular** 

Stroma:

10%

0%

0% **Necrosis:** 

**CASE Diagnosis (from** 

medical center path

report):

Leiomyoma of myometrium

36 Age:

Gender: **Female** 

**Tumor Grade:** Not Reported Minimum Stage Not Reported

Grouping:

OriGene Technologies, Inc. 9620 Medical Center Drive, Ste 200

CN: techsupport@origene.cn

Rockville, MD 20850, US Phone: +1-888-267-4436 https://www.origene.com techsupport@origene.com EU: info-de@origene.com



T (Extent of Primary

Tumor):

Not Reported

N (Lymph node

Not Reported

metastasis):

M (Distant metastasis): Not Reported

**Storage:** Store FFPE tissue sections at +4°C.

**Stability:** All FFPE tissue sections are stable for 1 year from date of purchase.

## **Product images:**



4x Image



20x Image