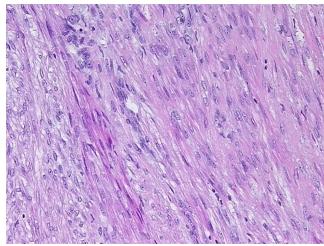

90% Tumor:

Tumor Hypo/Acellular

Stroma:

**Tumor Hypercellular** 

Stroma:

10%

0%

0% **Necrosis:** 

**CASE Diagnosis (from** 

medical center path

report):

Leiomyoma of myometrium

36 Age:

Gender: **Female** 

**Tumor Grade:** Not Reported Minimum Stage Not Reported

Grouping:

OriGene Technologies, Inc. 9620 Medical Center Drive, Ste 200

CN: techsupport@origene.cn

Rockville, MD 20850, US Phone: +1-888-267-4436 https://www.origene.com techsupport@origene.com EU: info-de@origene.com



T (Extent of Primary

Tumor):

Not Reported

N (Lymph node

Not Reported

metastasis):

M (Distant metastasis): Not Reported

**Storage:** Store FFPE tissue sections at +4°C.

**Stability:** All FFPE tissue sections are stable for 1 year from date of purchase.

## **Product images:**



4x Image



20x Image