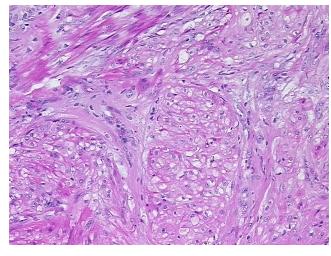

l: 0% Lesional: 0%

**Tumor:** 90%

Tumor Hypo/Acellular

Stroma:

Tumor Hypercellular 10%

Stroma:

Necrosis: 0%

CASE Diagnosis (from

medical center path

report):

Leiomyoma of myometrium

**Age:** 36

Gender: Female

Tumor Grade: Not Reported

Minimum Stage Not Reported

Grouping:

OriGene Technologies, Inc.

9620 Medical Center Drive, Ste 200 Rockville, MD 20850, US Phone: +1-888-267-4436 https://www.origene.com techsupport@origene.com EU: info-de@origene.com CN: techsupport@origene.cn





T (Extent of Primary

Tumor):

Not Reported

N (Lymph node

Not Reported

metastasis):

M (Distant metastasis): Not Reported

**Storage:** Store FFPE tissue sections at +4°C.

**Stability:** All FFPE tissue sections are stable for 1 year from date of purchase.

## **Product images:**



4x Image



20x Image