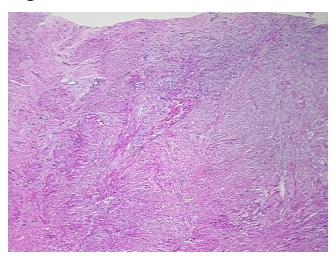

trium

Normal: 0% Lesional: 0%

**Tumor:** 90%

Tumor Hypo/Acellular

Stroma:

Tumor Hypercellular 10%

Stroma:

Necrosis: 0%

CASE Diagnosis (from

medical center path

report):

Leiomyoma of myometrium

**Age:** 36

Gender: Female

Tumor Grade: Not Reported

Minimum Stage Not Reported

Grouping:

OriGene Technologies, Inc.

9620 Medical Center Drive, Ste 200 Rockville, MD 20850, US Phone: +1-888-267-4436 https://www.origene.com techsupport@origene.com EU: info-de@origene.com CN: techsupport@origene.cn





T (Extent of Primary

Tumor):

Not Reported

N (Lymph node

Not Reported

metastasis):

M (Distant metastasis): Not Reported

**Storage:** Store FFPE tissue sections at +4°C.

**Stability:** All FFPE tissue sections are stable for 1 year from date of purchase.

## **Product images:**



4x Image



20x Image