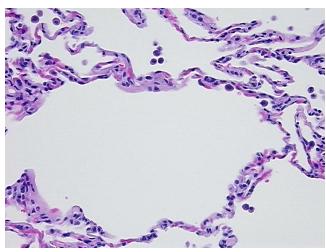

## **Product images:**

4x Image

20x Image

Tissue of Origin: Lung Site of Finding: Lung Appearance:

Sample Diagnosis (from Pathology Verification):

**Emphysematous changes** 

0% Normal: Lesional: 100% 0% Tumor: Tumor Hypo/Acellular 0%

Stroma:

**Tumor Hypercellular** 

0%

Stroma:

**Necrosis:** 

**Pathology Verification** notes from H&E review:

**CASE Diagnosis (from** medical center path

report):

Carcinoma of lung, squamous cell

85% alveoli, 5% bronchi, 15% fibrovascular septa; 1+ IAM, 1+ LY, 0+ PMN