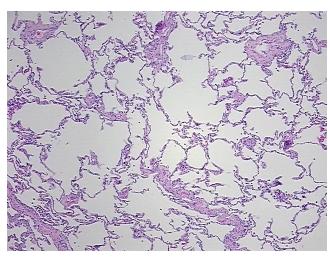

## **Product images:**

4x Image

20x Image

Tissue of Origin: Lung Site of Finding: Lung Appearance:

Sample Diagnosis (from Pathology Verification):

**Emphysematous changes** 

0% Normal: Lesional: 100% 0% Tumor: Tumor Hypo/Acellular 0%

Stroma:

**Tumor Hypercellular** 

0%

Stroma:

**Necrosis:** 

**Pathology Verification** notes from H&E review:

**CASE Diagnosis (from** medical center path

report):

Carcinoma of lung, squamous cell

85% alveoli, 5% bronchi, 15% fibrovascular septa; 1+ IAM, 1+ LY, 0+ PMN