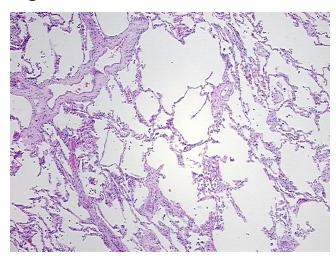

osis: 09

Pathology Verification notes from H&E review:

80% alveoli, 10% bronchi, 10% fibrovascular septa; 0-1+ IAM, 1+ LY, 0+ PMN

CASE Diagnosis (from medical center path

report):

Carcinoma of lung, squamous cell

Age: 76
Gender: Male

**Tumor Grade:** AJCC G2: Moderately differentiated



**OriGene Technologies, Inc.** 9620 Medical Center Drive, Ste 200

CN: techsupport@origene.cn

Rockville, MD 20850, US Phone: +1-888-267-4436 https://www.origene.com techsupport@origene.com EU: info-de@origene.com



Minimum Stage Grouping:

IIIA

T (Extent of Primary

Tumor):

N (Lymph node

N2

T2

metastasis):

M (Distant metastasis): MX

**Storage:** Store FFPE tissue sections at +4°C.

**Stability:** All FFPE tissue sections are stable for 1 year from date of purchase.

## **Product images:**



4x Image



20x Image