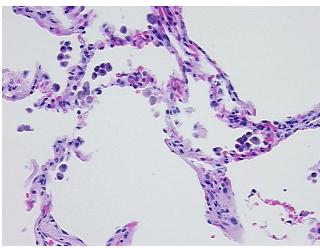

thology Verification notes from H&E review:

80% alveoli, 10% bronchi, 10% fibrovascular septa; 0-1+ IAM, 1+ LY, 0+ PMN

CASE Diagnosis (from medical center path

report):

Carcinoma of lung, squamous cell

Age: 76
Gender: Male

**Tumor Grade:** AJCC G2: Moderately differentiated



**OriGene Technologies, Inc.** 9620 Medical Center Drive, Ste 200

CN: techsupport@origene.cn

Rockville, MD 20850, US Phone: +1-888-267-4436 https://www.origene.com techsupport@origene.com EU: info-de@origene.com



Minimum Stage Grouping:

IIIA

T (Extent of Primary

Tumor):

N (Lymph node

N2

T2

metastasis):

M (Distant metastasis): MX

**Storage:** Store FFPE tissue sections at +4°C.

**Stability:** All FFPE tissue sections are stable for 1 year from date of purchase.

## **Product images:**



4x Image



20x Image