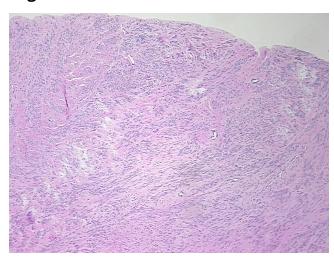

Site of Finding: Myometrium

Appearance: T

Sample Diagnosis (from Pathology Verification):

Leiomyoma of myometrium

Normal: 0% Lesional: 0%

Tumor: 90%

Tumor Hypo/Acellular

Stroma:

Tumor Hypercellular 10%

Stroma:

Necrosis: 0%

CASE Diagnosis (from

medical center path

report):

j

Leiomyoma of myometrium

## **Product images:**

4x Image

20x Image