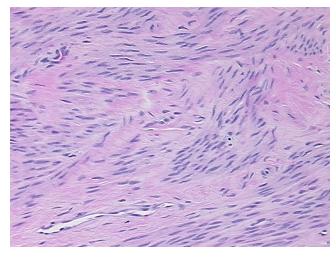

Site of Finding: Myometrium

Appearance: T

Sample Diagnosis (from Pathology Verification):

Leiomyoma of myometrium

Normal: 0% Lesional: 0%

Tumor: 90%

Tumor Hypo/Acellular

Stroma:

Tumor Hypercellular 10%

Stroma:

Necrosis: 0%

CASE Diagnosis (from

medical center path

report):

j

Leiomyoma of myometrium

## **Product images:**

4x Image

20x Image