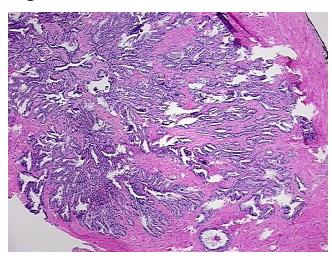

ase ID: CU0000000412

Tissue of Origin: Seminal vesicle

Appearance: R

Sample Diagnosis (from Pathology Verification):

Site of Finding:

Within normal limits

Seminal vesicle

Normal: 100% Lesional: 0%

Tumor: 0%

Tumor Hypo/Acellular

Stroma:

Tumor Hypercellular 0%

Stroma:

Necrosis: 0%

CASE Diagnosis (from

medical center path

report):

Adenocarcinoma of prostate

Age: 56
Gender: Male

Tumor Grade: Gleason Score: 3+4=7/10

0%

Minimum Stage

**Grouping:** 



**OriGene Technologies, Inc.** 9620 Medical Center Drive, Ste 200





T (Extent of Primary

Tumor):

T2c

N (Lymph node

NX

metastasis):

M (Distant metastasis): MX

**Storage:** Store FFPE tissue sections at +4°C.

**Stability:** All FFPE tissue sections are stable for 1 year from date of purchase.

## **Product images:**



4x Image



20x Image