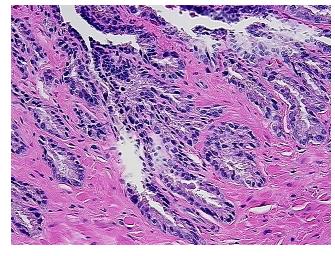

00000412

Tissue of Origin: Seminal vesicle

Appearance: R

Sample Diagnosis (from Pathology Verification):

Site of Finding:

Within normal limits

Seminal vesicle

Normal: 100% Lesional: 0%

Tumor: 0%

Tumor Hypo/Acellular

Stroma:

Tumor Hypercellular 0%

Stroma:

Necrosis: 0%

CASE Diagnosis (from

medical center path

report):

Adenocarcinoma of prostate

Age: 56
Gender: Male

Tumor Grade: Gleason Score: 3+4=7/10

0%

Minimum Stage

**Grouping:** 



**OriGene Technologies, Inc.** 9620 Medical Center Drive, Ste 200





T (Extent of Primary

Tumor):

T2c

N (Lymph node

NX

metastasis):

M (Distant metastasis): MX

**Storage:** Store FFPE tissue sections at +4°C.

**Stability:** All FFPE tissue sections are stable for 1 year from date of purchase.

## **Product images:**



4x Image



20x Image