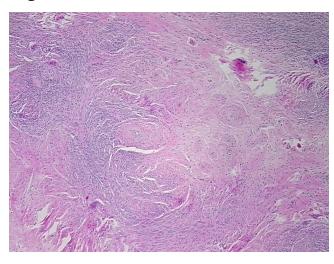

esional: 0%

70% Tumor:

Tumor Hypo/Acellular

Stroma:

0%

**Tumor Hypercellular** 

Stroma:

30%

0% **Necrosis:** 

**CASE Diagnosis (from** 

medical center path

report):

Leiomyoma of myometrium

61 Age:

Gender: **Female** 

**Tumor Grade:** Not Reported Minimum Stage Not Reported

Grouping:

OriGene Technologies, Inc. 9620 Medical Center Drive, Ste 200

CN: techsupport@origene.cn

Rockville, MD 20850, US Phone: +1-888-267-4436 https://www.origene.com techsupport@origene.com EU: info-de@origene.com



T (Extent of Primary

Tumor):

Not Reported

N (Lymph node

Not Reported

metastasis):

M (Distant metastasis): Not Reported

**Storage:** Store FFPE tissue sections at +4°C.

**Stability:** All FFPE tissue sections are stable for 1 year from date of purchase.

## **Product images:**



4x Image



20x Image