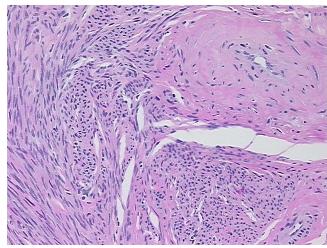

70% Tumor:

Tumor Hypo/Acellular

Stroma:

0%

**Tumor Hypercellular** 

Stroma:

30%

0% **Necrosis:** 

**CASE Diagnosis (from** 

medical center path

report):

Leiomyoma of myometrium

61 Age:

Gender: **Female** 

**Tumor Grade:** Not Reported Minimum Stage Not Reported

Grouping:

OriGene Technologies, Inc. 9620 Medical Center Drive, Ste 200

CN: techsupport@origene.cn

Rockville, MD 20850, US Phone: +1-888-267-4436 https://www.origene.com techsupport@origene.com EU: info-de@origene.com



T (Extent of Primary

Tumor):

Not Reported

N (Lymph node

Not Reported

metastasis):

M (Distant metastasis): Not Reported

**Storage:** Store FFPE tissue sections at +4°C.

**Stability:** All FFPE tissue sections are stable for 1 year from date of purchase.

## **Product images:**



4x Image



20x Image