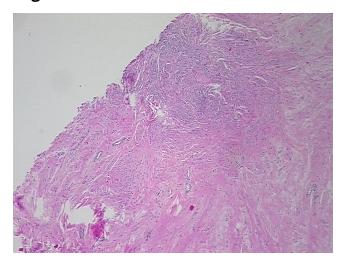

m

Normal: 0% Lesional: 0%

**Tumor:** 70%

Tumor Hypo/Acellular

Stroma:

0%

Tumor Hypercellular

Stroma:

30%

Necrosis: 0%

CASE Diagnosis (from

medical center path

report):

Leiomyoma of myometrium

**Age:** 61

Gender: Female

Tumor Grade: Not Reported

Minimum Stage Not Reported

Grouping:

**OriGene Technologies, Inc.** 9620 Medical Center Drive, Ste 200

CN: techsupport@origene.cn

Rockville, MD 20850, US Phone: +1-888-267-4436 https://www.origene.com techsupport@origene.com EU: info-de@origene.com



T (Extent of Primary

Tumor):

Not Reported

N (Lymph node

metastasis):

Not Reported

M (Distant metastasis): Not Reported

Storage: Store FFPE tissue sections at +4°C.

**Stability:** All FFPE tissue sections are stable for 1 year from date of purchase.

## **Product images:**



4x Image



20x Image