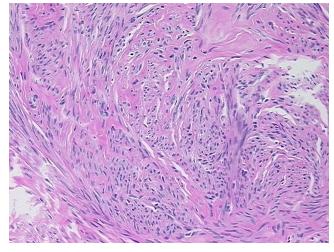

% Lesional: 0%

**Tumor:** 70%

Tumor Hypo/Acellular

Stroma:

0%

Tumor Hypercellular

Stroma:

30%

Necrosis: 0%

CASE Diagnosis (from

medical center path

report):

Leiomyoma of myometrium

**Age:** 61

Gender: Female

Tumor Grade: Not Reported

Minimum Stage Not Reported

Grouping:

**OriGene Technologies, Inc.** 9620 Medical Center Drive, Ste 200

CN: techsupport@origene.cn

Rockville, MD 20850, US Phone: +1-888-267-4436 https://www.origene.com techsupport@origene.com EU: info-de@origene.com



T (Extent of Primary

Tumor):

Not Reported

N (Lymph node

metastasis):

Not Reported

M (Distant metastasis): Not Reported

Storage: Store FFPE tissue sections at +4°C.

**Stability:** All FFPE tissue sections are stable for 1 year from date of purchase.

## **Product images:**



4x Image



20x Image