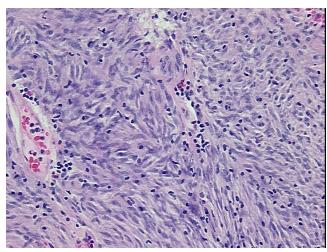

## **Product images:**

4x Image

20x Image

Appearance: T

Sample Diagnosis (from Pathology Verification):

Gastrointestinal stromal tumor of small intestine

Normal: 0%
Lesional: 0%
Tumor: 75%
Tumor Hypo/Acellular 15%

Stroma:

Tumor Hypercellular

Stroma:

0%

Necrosis: 10%

**Pathology Verification** Hypo/acellular component consists of thin-walled large caliber vessels and prominent notes from H&E review: intratumoral and perivascular lymphocytic infiltrate