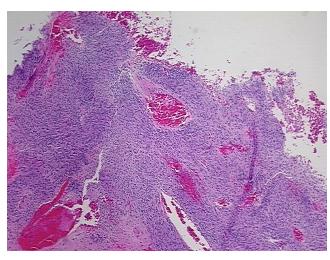

## **Product images:**

4x Image

20x Image

Appearance: T

Sample Diagnosis (from Pathology Verification):

Gastrointestinal stromal tumor of small intestine

Normal: 0%
Lesional: 0%
Tumor: 75%
Tumor Hypo/Acellular 15%

Stroma:

Tumor Hypercellular

Stroma:

0%

Necrosis: 10%

**Pathology Verification** Hypo/acellular component consists of thin-walled large caliber vessels and prominent notes from H&E review: intratumoral and perivascular lymphocytic infiltrate