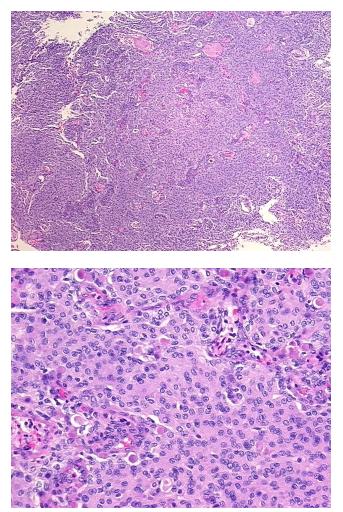

### **Product data:**

| Product Type:                                           | FFPE Sections         |
|---------------------------------------------------------|-----------------------|
| Disease State:                                          | Other Disease         |
| Diagnosis Category:                                     | Meningioma            |
| Tissue:                                                 | Brain                 |
| Frozen Sample ID:                                       | PA00000D28            |
| Case ID:                                                | CU000000407           |
| Tissue of Origin:                                       | Brain                 |
| Site of Finding:                                        | Brain                 |
| Appearance:                                             | Т                     |
| Sample Diagnosis (from<br>Pathology Verification):      | Meningioma, benign    |
| Normal:                                                 | 0%                    |
| Lesional:                                               | 0%                    |
| Tumor:                                                  | 95%                   |
| Tumor Hypo/Acellular<br>Stroma:                         | 0%                    |
| Tumor Hypercellular<br>Stroma:                          | 5%                    |
| Necrosis:                                               | 0%                    |
| Pathology Verification<br>notes from H&E review:        | Tumor: secretory type |
| CASE Diagnosis (from<br>medical center path<br>report): | Meningioma, secretory |
| Age:                                                    | 41                    |
| Gender:                                                 | Female                |
| Tumor Grade:                                            | WHO Grade I           |

## **Product images:**

4x Image

20x Image

This product is to be used for laboratory only. Not for diagnostic or therapeutic use. ©2022 OriGene Technologies, Inc., 9620 Medical Center Drive, Ste 200, Rockville, MD 20850, US