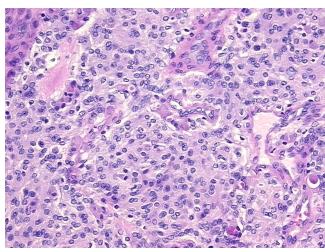

## **Product images:**

4x Image

20x Image

Sample Diagnosis (from Pathology Verification):

Meningioma, secretory

Normal: 0% Lesional: 0% 95% Tumor:

Tumor Hypo/Acellular

Stroma:

**Tumor Hypercellular** 

Stroma:

5%