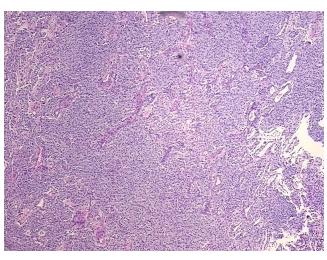

## **Product images:**

4x Image

20x Image

Sample Diagnosis (from Pathology Verification):

Meningioma, secretory

Normal: 0% Lesional: 0% 95% Tumor:

Tumor Hypo/Acellular

Stroma:

**Tumor Hypercellular** 

Stroma:

5%