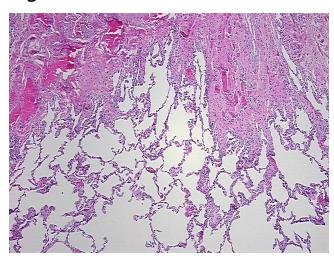

ecrosis: 09

Pathology Verification

notes from H&E review:

CASE Diagnosis (from medical center path

report):

Adenocarcinoma of lung

95% Alveoli, 5% Bronchioles; Thickened pleura with fibrosis

Age: 51
Gender: Male

**Tumor Grade:** AJCC G2: Moderately differentiated

**Fibrosis** 

0%

0%

0%

OriGene Technologies, Inc.

9620 Medical Center Drive, Ste 200 Rockville, MD 20850, US Phone: +1-888-267-4436 https://www.origene.com techsupport@origene.com EU: info-de@origene.com CN: techsupport@origene.cn





Minimum Stage Grouping:

IIIB

T4

T (Extent of Primary

Tumor):

N (Lymph node N0

metastasis):

M (Distant metastasis): MX

**Storage:** Store FFPE tissue sections at +4°C.

**Stability:** All FFPE tissue sections are stable for 1 year from date of purchase.

## **Product images:**



4x Image



20x Image