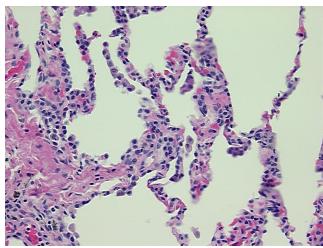

Pathology Verification

notes from H&E review:

CASE Diagnosis (from medical center path

report):

Adenocarcinoma of lung

95% Alveoli, 5% Bronchioles; Thickened pleura with fibrosis

Age: 51
Gender: Male

**Tumor Grade:** AJCC G2: Moderately differentiated

**Fibrosis** 

0%

0%

0%

OriGene Technologies, Inc.

9620 Medical Center Drive, Ste 200 Rockville, MD 20850, US Phone: +1-888-267-4436 https://www.origene.com techsupport@origene.com EU: info-de@origene.com CN: techsupport@origene.cn





Minimum Stage Grouping:

IIIB

T4

T (Extent of Primary

Tumor):

N (Lymph node N0

metastasis):

M (Distant metastasis): MX

**Storage:** Store FFPE tissue sections at +4°C.

**Stability:** All FFPE tissue sections are stable for 1 year from date of purchase.

## **Product images:**



4x Image



20x Image