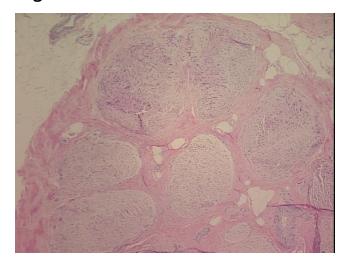

heral nerve

Site of Finding: Peripheral nerve

Appearance:

Sample Diagnosis (from Pathology Verification):

Within normal limits

Normal: 100% Lesional: 0%

0% Tumor:

Tumor Hypo/Acellular

Stroma:

0%

**Tumor Hypercellular** 

Stroma:

0%

0% **Necrosis:** 

**Pathology Verification** notes from H&E review:

**CASE Diagnosis (from** 

medical center path

report):

Atherosclerosis

Thickened penneunam

86 Age: Gender: Male

Store FFPE tissue sections at +4°C. Storage:



OriGene Technologies, Inc. 9620 Medical Center Drive, Ste 200

CN: techsupport@origene.cn

Rockville, MD 20850, US Phone: +1-888-267-4436 https://www.origene.com techsupport@origene.com EU: info-de@origene.com



Stability:

All FFPE tissue sections are stable for 1 year from date of purchase.

## **Product images:**



4x Image



20x Image