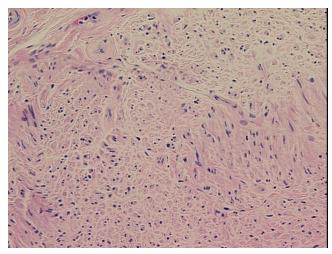

Site of Finding: Peripheral nerve

Appearance:

Sample Diagnosis (from Pathology Verification):

Within normal limits

Normal: 100% Lesional: 0%

0% Tumor:

Tumor Hypo/Acellular

Stroma:

0%

**Tumor Hypercellular** 

Stroma:

0%

0% **Necrosis:** 

**Pathology Verification** notes from H&E review:

**CASE Diagnosis (from** 

medical center path

report):

Atherosclerosis

Thickened penneunam

86 Age: Gender: Male

Store FFPE tissue sections at +4°C. Storage:



OriGene Technologies, Inc. 9620 Medical Center Drive, Ste 200

CN: techsupport@origene.cn

Rockville, MD 20850, US Phone: +1-888-267-4436 https://www.origene.com techsupport@origene.com EU: info-de@origene.com



Stability:

All FFPE tissue sections are stable for 1 year from date of purchase.

## **Product images:**



4x Image



20x Image