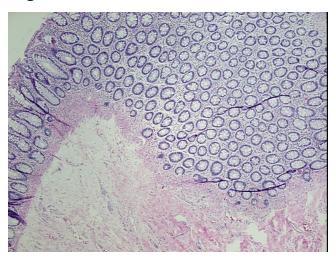

ecrosis: 0%

Pathology Verification notes from H&E review:

20% Mucosa, 80% Submucosa and Muscle

CASE Diagnosis (from medical center path

report):

Adenocarcinoma of unknown origin, endometrioid, metastatic

**Age:** 51

**Gender:** Female

Tumor Grade: FIGO G1: Well differentiated



**OriGene Technologies, Inc.** 9620 Medical Center Drive, Ste 200

CN: techsupport@origene.cn

Rockville, MD 20850, US Phone: +1-888-267-4436 https://www.origene.com techsupport@origene.com EU: info-de@origene.com



Minimum Stage Grouping:

Not Reported

T (Extent of Primary

Tumor):

N (Lymph node

NX

TX

metastasis):

M (Distant metastasis): MX

**Storage:** Store FFPE tissue sections at +4°C.

**Stability:** All FFPE tissue sections are stable for 1 year from date of purchase.

## **Product images:**



4x Image



20x Image