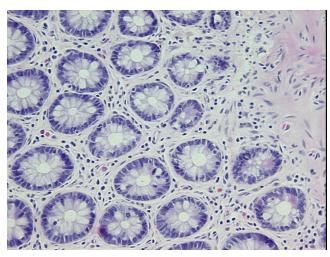

Pathology Verification notes from H&E review:

20% Mucosa, 80% Submucosa and Muscle

CASE Diagnosis (from medical center path

report):

Adenocarcinoma of unknown origin, endometrioid, metastatic

**Age:** 51

**Gender:** Female

Tumor Grade: FIGO G1: Well differentiated



**OriGene Technologies, Inc.** 9620 Medical Center Drive, Ste 200

CN: techsupport@origene.cn

Rockville, MD 20850, US Phone: +1-888-267-4436 https://www.origene.com techsupport@origene.com EU: info-de@origene.com



Minimum Stage Grouping:

Not Reported

T (Extent of Primary

Tumor):

N (Lymph node

NX

TX

metastasis):

M (Distant metastasis): MX

**Storage:** Store FFPE tissue sections at +4°C.

**Stability:** All FFPE tissue sections are stable for 1 year from date of purchase.

## **Product images:**



4x Image



20x Image